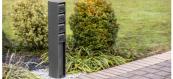

## **SERVER POINT 2** 5302

Outdoor double-sided modular distribution tower

Two spring-loaded panels containing two German standard sockets from the Living International, Light and Light Tech series by BTicino / Two additional empty panels in the front and four on the back

Material: extruded aluminium / Base and head in die-cast aluminium

Two switching boxes complete with terminal board

Finish with double painting after anti-corrosion treatments: epoxy-based primer and polyester powder coating