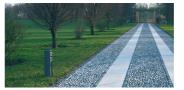

## **SERVER POINT 2** 5302

Outdoor double-sided modular distribution tower

Two spring-loaded panels containing two German standard sockets from the Living International, Light and Light Tech series by BTicino / Two additional empty panels in the front and four on the back

Material: extruded aluminium / Base and head in die-cast aluminium

Two switching boxes complete with terminal board

Finish with double painting after anti-corrosion treatments: epoxy-based primer and polyester powder coating