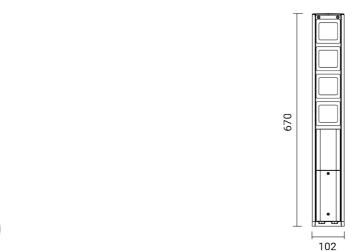

| Dimensions        | 146 x 102 x H 670 mm |
|-------------------|----------------------|
| Voltage/Frequency | 230 V   50 Hz        |
| IP rating         | IP 55                |
| Norms             | EN 60598-1           |
| Weight            | 2.56 kg              |
| Certifications    | C€ FR                |

146