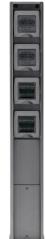

## **SERVER POINT 2** 5302

Outdoor double-sided modular distribution tower

Two spring-loaded panels containing two German standard sockets from the Living International, Light and Light Tech series by BTicino / Two additional empty panels in the front and four on the back

Material: extruded aluminium / Base and head in die-cast aluminium

Two switching boxes complete with terminal board

Finish with double painting after anti-corrosion treatments: epoxy-based primer and polyester powder coating

| Dimensions        | 146 x 102 x H 670 mm |
|-------------------|----------------------|
| Voltage/Frequency | 230 V   50 Hz        |
| IP rating         | IP 55                |
| Norms             | EN 60598-1           |
| Weight            | 2.56 kg              |
| Certifications    | C€ FR                |