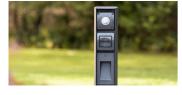

## **SERVER POINT 2** 5302

Outdoor double-sided modular distribution tower

Two spring-loaded panels containing two German standard sockets from the Living International, Light and Light Tech series by BTicino / Two additional empty panels in the front and four on the back

Material: extruded aluminium / Base and head in die-cast aluminium

Two switching boxes complete with terminal board

Finish with double painting after anti-corrosion treatments: epoxy-based primer and polyester powder coating